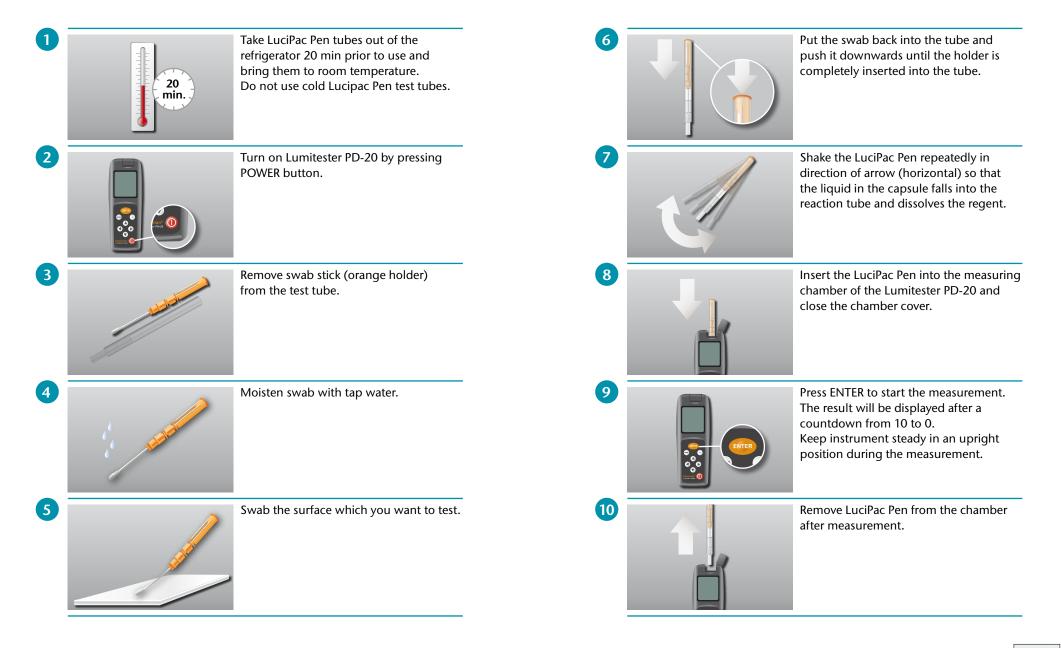

## Flowchart

AMP/ATP measurement with LuciPac Pen and Lumitester PD-20

**Brief information** 

- Use a new Lucipac Pen for each measurement.
- With Lumitester PD-20 up to 2,000 measurements can be performed which will be saved as separate data sets within the data memory of the device.
- By connecting Lumitester PD-20 to a computer the data can be uploaded and saved.
- To transfer the data to Microsoft Excel open the programme first and click on "Data" in the menu bar, then click on "Import Data". The assistant for import of data will guide you through converting the data into the table form desired.

- Prior to performance of the first test with LuciPac Pen and Lumitester PD-20 read the instructions for preparation of the device and follow the steps for installation which are described within the instruction manual.
- The manual can be found on the CD which is included in the package. The manual also contains a detailed description of the handling of the device.
- Please note that the control software has to be installed first before connecting the Lumitester PD-20 to a computer.
- The driver software will be installed after the connection has been made.
- Instructions for installation are included in the instruction manual for the control software.