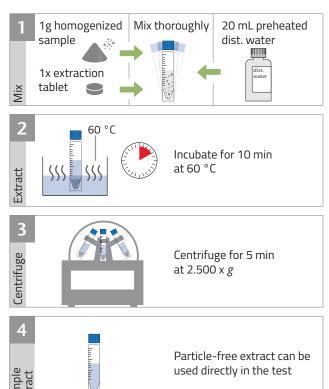

# RIDASCREEN®EASY Allergen ELISA

Innovative products for allergen detection in foods with significant improvements regarding accuracy and ease of use





Quantitative analysis of allergen residues in foods



Simple extraction procedure using the EASY extraction tablet



Result is expressed as protein in mg/kg







# RIDASCREEN®EASY Allergen ELISA

# Your benefits



Uniform extraction for most samples



Spike solution and ready-to-use reagents provided with test kits



Validated with incurred matrices meeting the latest AOAC guidelines

# Sample preparation



# Test procedure

Assay specific differences in sample preparation and ELISA procedure may occur in single cases. Please refer to the respective instructions for use (IFU) for details.

# **ELISA** procedure