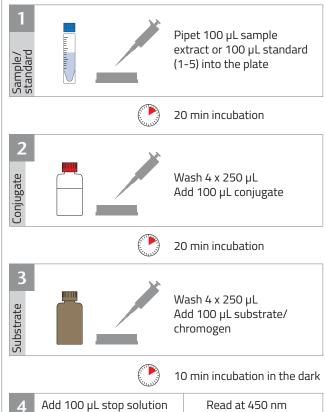

# Test procedure

Assay specific differences in sample preparation and ELISA procedure may occur in single cases. Please refer to the respective instructions for use (IFU) for details.

# **ELISA** procedure