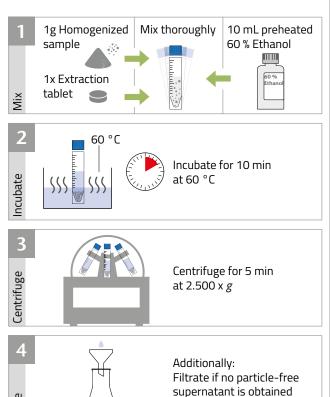

# Test procedure

Please see the instructions for use (IFU) for details.

### **ELISA** procedure

10 min incubation