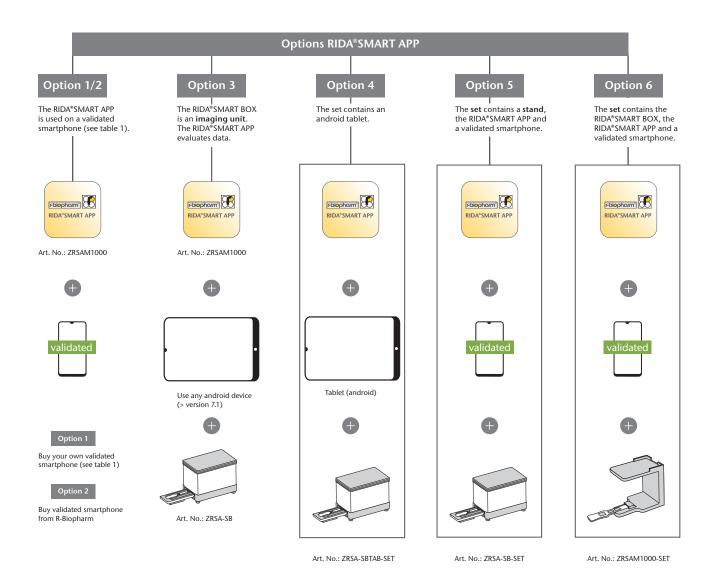

## Purchasing options of the RIDA®SMART APP – including a list of supported smartphones

Art. No. ZRSAM1000

The RIDA®SMART APP is a complete new evaluation technology for the quantification of RIDA®QUICK mycotoxins test strips (LFD). The software application RIDA®SMART APP is the only smartphone-based method for quantitative evaluation of LFD world-wide. The unique feature of the RIDA SMART APP is full connectivity to any cloud etc.

Customers can buy individual components or sets depending on their customer needs:

- For **onsite testing** e.g. during harvesting in the fields a validated android smartphone and the RIDA®SMART APP is used (option 1, 2 and 6).
- The RIDA®SMART BOX is used for **high throughput** measurements **in the lab**.

## Purchasing options of the RIDA®SMART APP – including a list of supported smartphones

Art. No. ZRSAM1000

R-Biopharm AG validates new smartphones regularly to include the most recent and widespread models. During validation of a smartphone the dynamic range of the camera at different light conditions is evaluated and adjusted. Smartphone stands to simplify your workflow are also available from R-Biopharm. As smartphones have different sizes, the stands are customized.